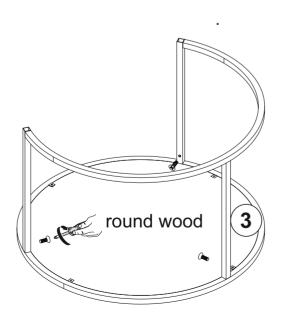

### step a

\*Please insert the metal pieces #22 onto the piece #21 as shown below

step b

\*Please push the part we installed in step a from specified points with both of your hands against the floor as shown below

step c

\*Please screw the A1(M5x10 mm screw) clockwise direction with help of a screwdriver as shown below

step d

\*Please insert the metal pieces #3,#4 and #5 onto the piece #2 as shown below

before installation