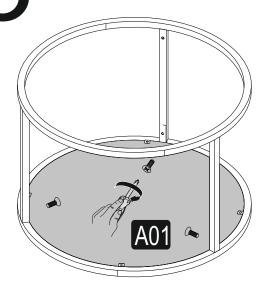

step c

\*Please screw the A1(M5x10 mm screw) clockwise direction with help of a screwdriver as shown below

step d

\*Please insert the metal pieces #3,#4 and #5 onto the piece #2 as shown below

before installation