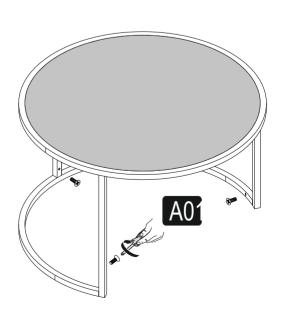

step c

\*Please screw the A1(M5x10 mm screw) clockwise direction with help of a screwdriver as shown below

step d

\*Please insert the metal pieces #3,#4 and #5 onto the piece #2 as shown below

before installation

after installation

step e

\*Please push **the part we installed in step d** from specified points with both of your hands against the floor as shown below

step f
\*Please screw the A1(M5x10 mm screw) clockwise direction with help of a screwdriver as shown below