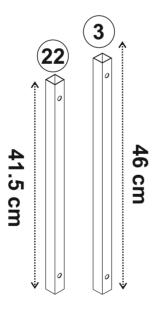

## **ACCESSORY LIST**

**GENERAL VIEW** 

| Part1  | 1x  |
|--------|-----|
| Part2  | 1x  |
| Part3  | 1x  |
| Part4  | 1x  |
| Part5  | 1x  |
| Part20 | 1x  |
| Part21 | 1x  |
| Part22 | 3x  |
| TOTAL  | 10x |
|        |     |