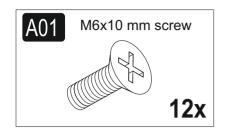

## **ACCESSORY LIST**

**GENERAL VIEW** 

| Part1  | 1x  |
|--------|-----|
| Part2  | 1x  |
| Part3  | 1x  |
| Part4  | 1x  |
| Part5  | 1x  |
| Part20 | 1x  |
| Part21 | 1x  |
| Part22 | 3x  |
| TOTAL  | 10x |
|        |     |

step c

\*Please screw the A1(M5x10 mm screw) clockwise direction with help of a screwdriver as shown below

step d

\*Please insert the metal pieces #3,#4 and #5 onto the piece #2 as shown below

before installation