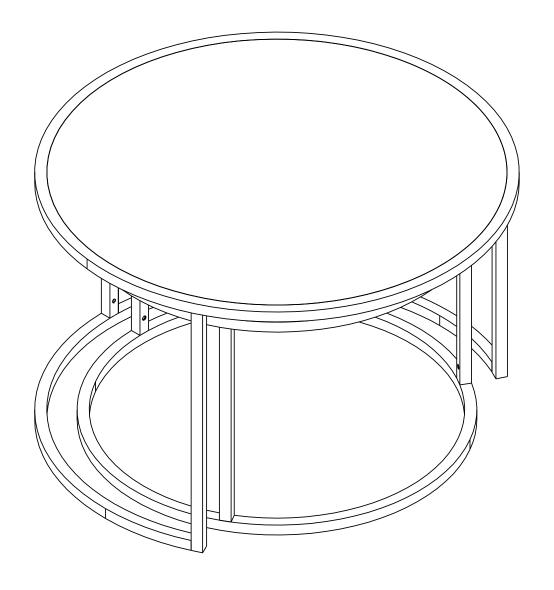

1 | 1x  |
| Part22 | 3x  |
| TOTAL  | 10x |
|        |     |





### step a

\*Please insert the metal pieces #22 onto the piece #21 as shown below



step b

\*Please push the part we installed in step a from specified points with both of your hands against the floor as shown below



step c

\*Please screw the A1(M5x10 mm screw) clockwise direction with help of a screwdriver as shown below





step d

\*Please insert the metal pieces #3,#4 and #5 onto the piece #2 as shown below



before installation

after installation

step e

\*Please push **the part we installed in step d** from specified points with both of your hands against the floor as shown below



step f
\*Please screw the A1(M5x10 mm screw) clockwise direction with help of a screwdriver as shown below





### final look



**Enjoy your Decorotika product!**