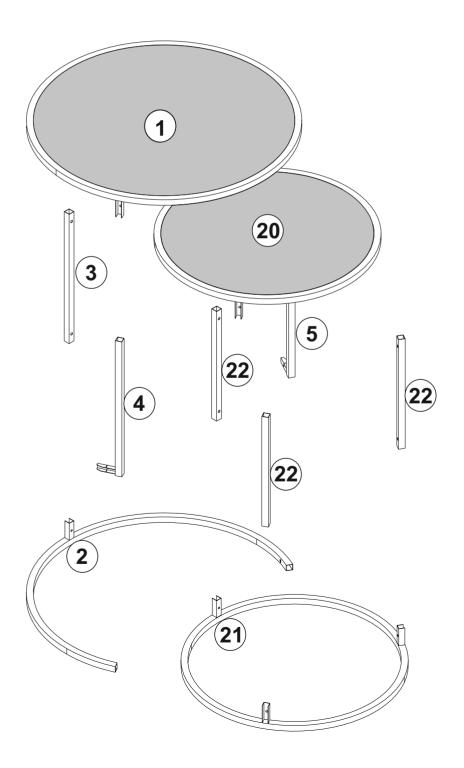

## **ACCESSORY LIST**

**GENERAL VIEW** 

| Part1  | 1x  |
|--------|-----|
| Part2  | 1x  |
| Part3  | 1x  |
| Part4  | 1x  |
| Part5  | 1x  |
| Part20 | 1x  |
| Part21 | 1x  |
| Part22 | 3x  |
| TOTAL  | 10x |
|        |     |