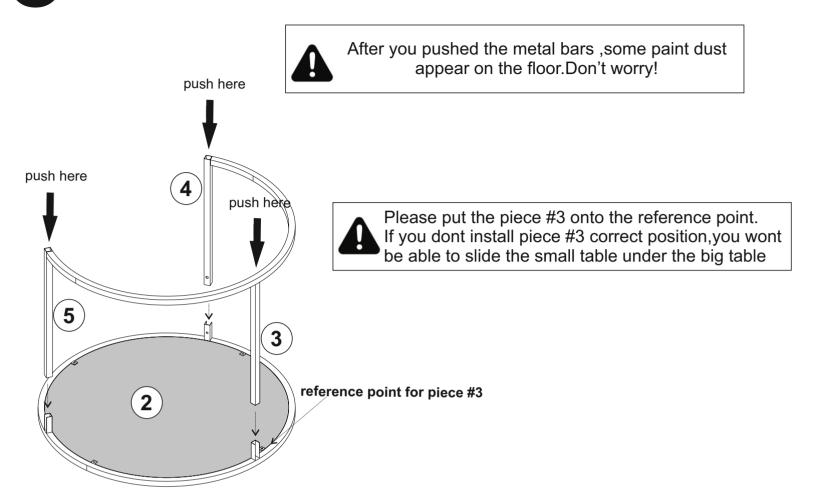

after installation

step e

\*Please push **the part we installed in step d** from specified points with both of your hands against the floor as shown below

step f
\*Please screw the A1(M5x10 mm screw) clockwise direction with help of a screwdriver as shown below