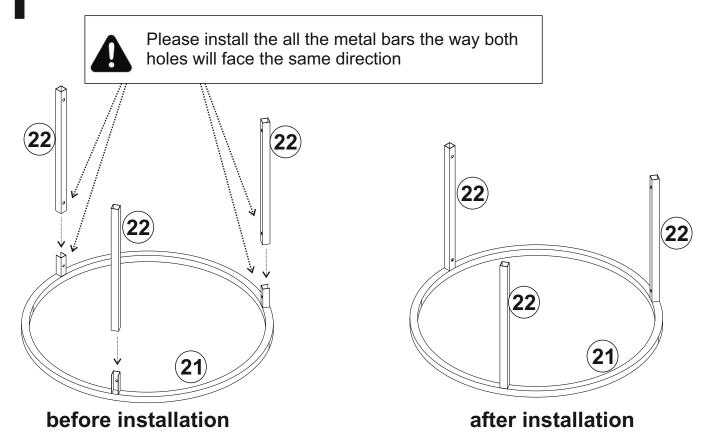

### step a

\*Please insert the metal pieces #22 onto the piece #21 as shown below

step b

\*Please push the part we installed in step a from specified points with both of your hands against the floor as shown below