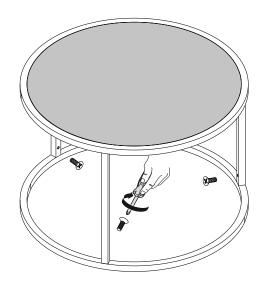

step c

\*Please screw the A1(M5x10 mm screw) clockwise direction with help of a screwdriver as shown below

step d

\*Please insert the metal pieces #3,#4 and #5 onto the piece #2 as shown below

before installation