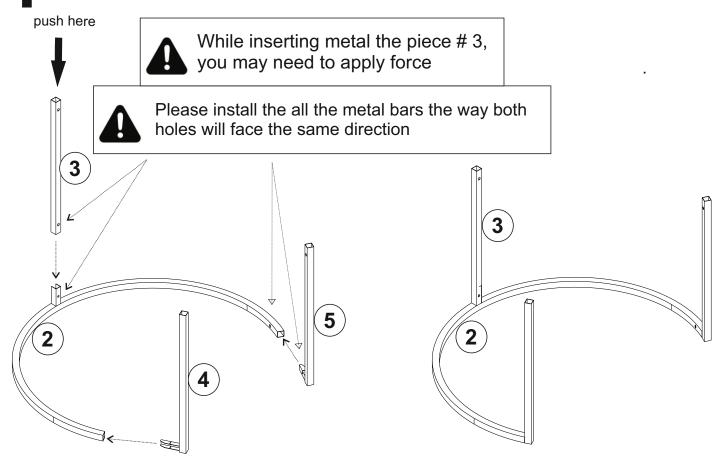

step c

\*Please screw the A1(M5x10 mm screw) clockwise direction with help of a screwdriver as shown below

step d

\*Please insert the metal pieces #3,#4 and #5 onto the piece #2 as shown below

before installation