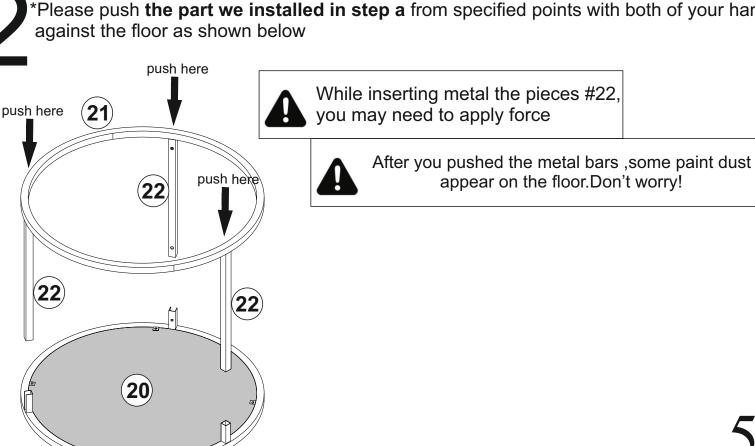

### step a

\*Please insert the metal pieces #22 onto the piece #21 as shown below

step b

\*Please push the part we installed in step a from specified points with both of your hands against the floor as shown below